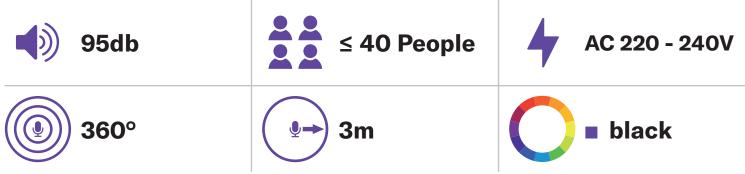

## **KEY FACTS**

- One-click auto-tuning analyses the room acoustics and adjusts optimal sound processing
- With integrated Echo Cancellation, Noise Reduction and Human Voice Activity Detection (HVAD) for best speech intelligibility with all common platforms
- 1 Omnidirectional microphone with 360 degree pickup included
- Expandable with up to 4 additional microphones
- Connections for 2 external speakers and wireless microphones via analog I/O (HD-Dual compatible)
- Daisy chain connection enables use in larger rooms with diverse table configurations
- Wide band frequency of 100 Hz 20,000 Hz ensures optimum voice quality