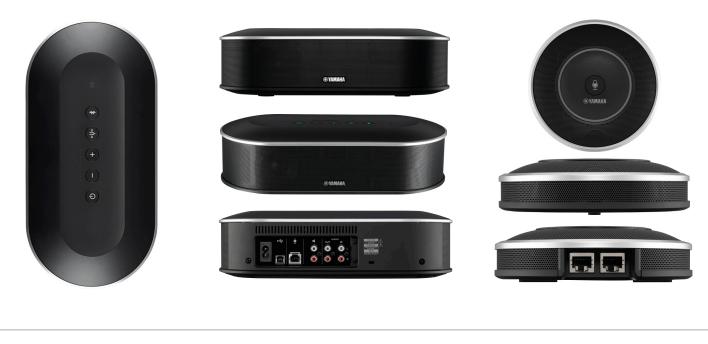

## **YVC-1000**

Speakerphone for larger meeting rooms or classrooms

## **KEY FACTS**

- One-click auto-tuning analyses the room acoustics and adjusts optimal sound processing
- With integrated Echo Cancellation, Noise Reduction and Human Voice Activity Detection (HVAD) for best speech intelligibility with all common platforms
- 1 Omnidirectional microphone with 360 degree pickup included
- Expandable with up to 4 additional microphones
- Connections for 2 external speakers and wireless microphones via analog I/O (HD-Dual compatible)
- Daisy chain connection enables use in larger rooms with diverse table configurations
- Wide band frequency of 100 Hz 20,000 Hz ensures optimum voice quality